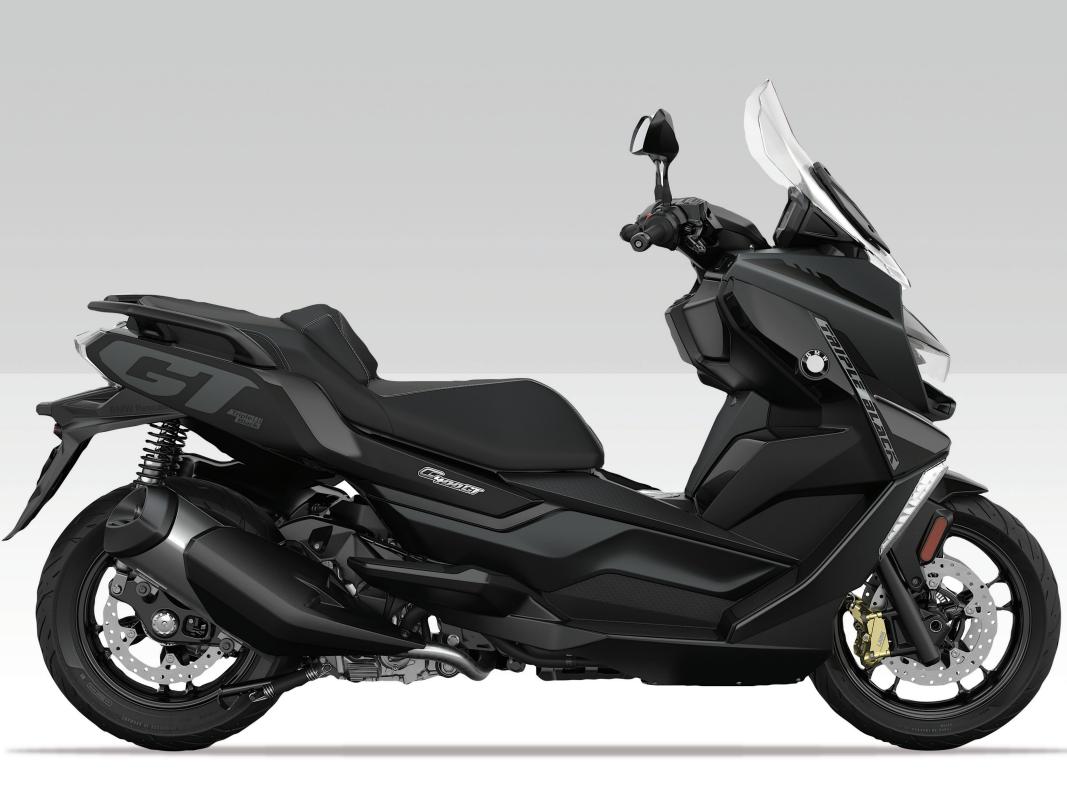

#### **STYLE TRIPLE BLACK**

The combination of the basic colour Blackstorm Metallic with large-area tapes, as well as golden brake calipers, guarantee a cool and valuable appearance.