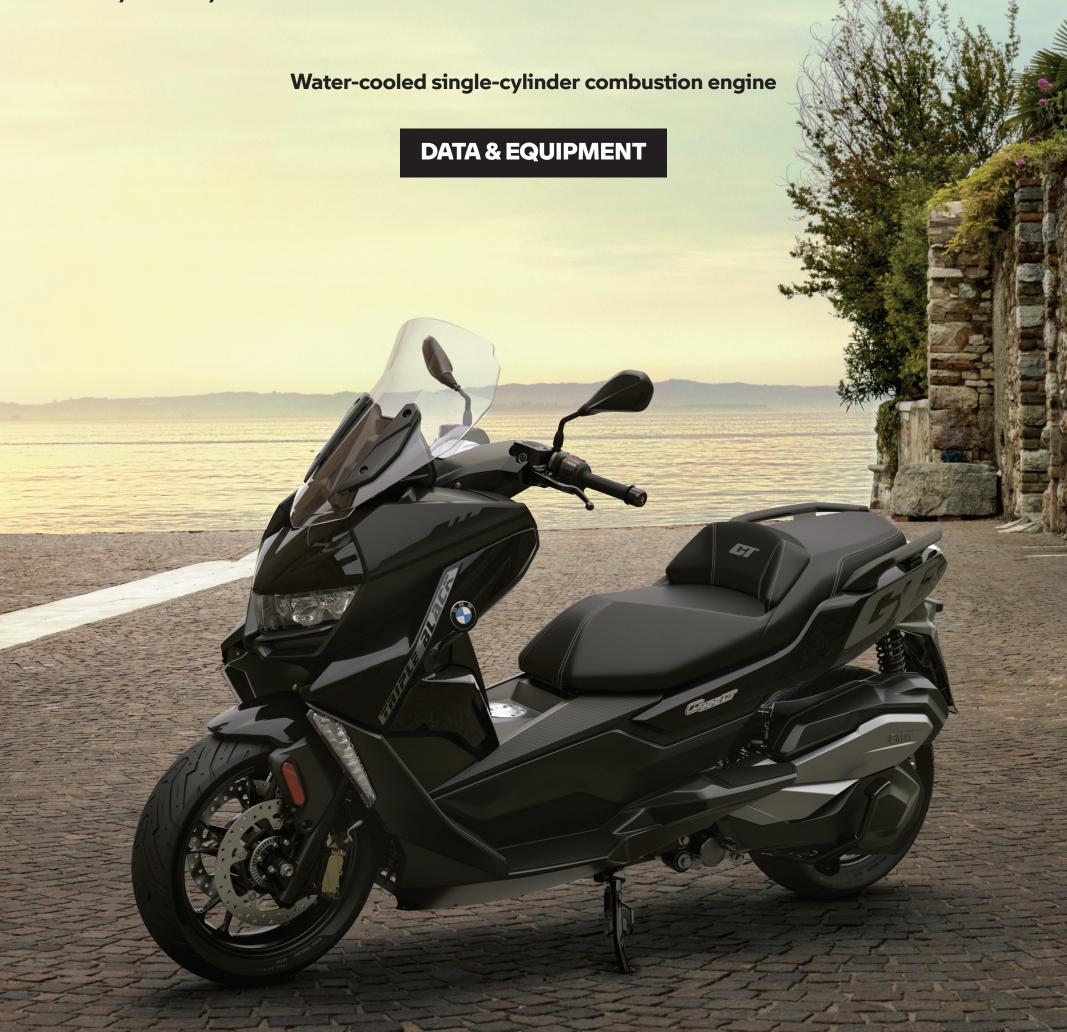

#### **STYLE TRIPLE BLACK**

The combination of the basic colour Blackstorm Metallic with large-area tapes, as well as golden brake calipers, guarantee a cool and valuable appearance.