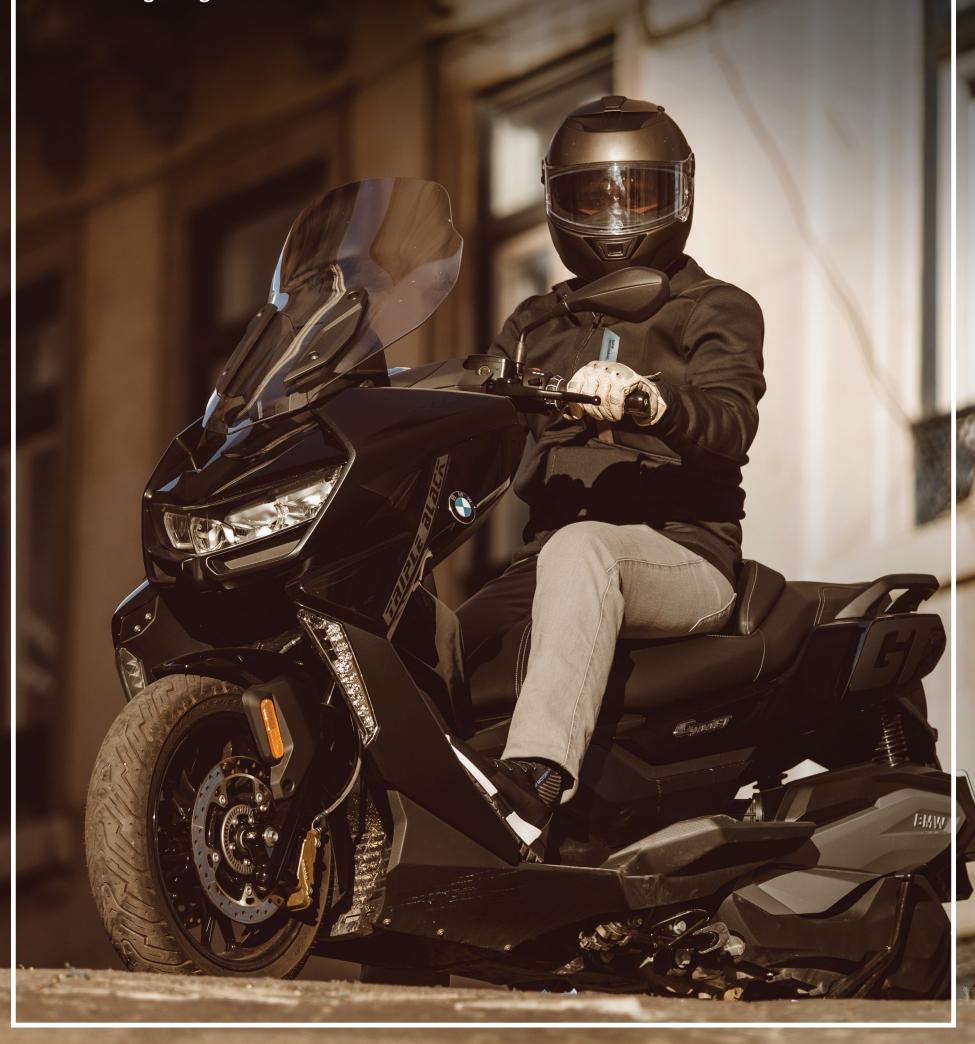

#### **STYLE TRIPLE BLACK**

The combination of the basic colour Blackstorm Metallic with large-area tapes, as well as golden brake calipers, guarantee a cool and valuable appearance.