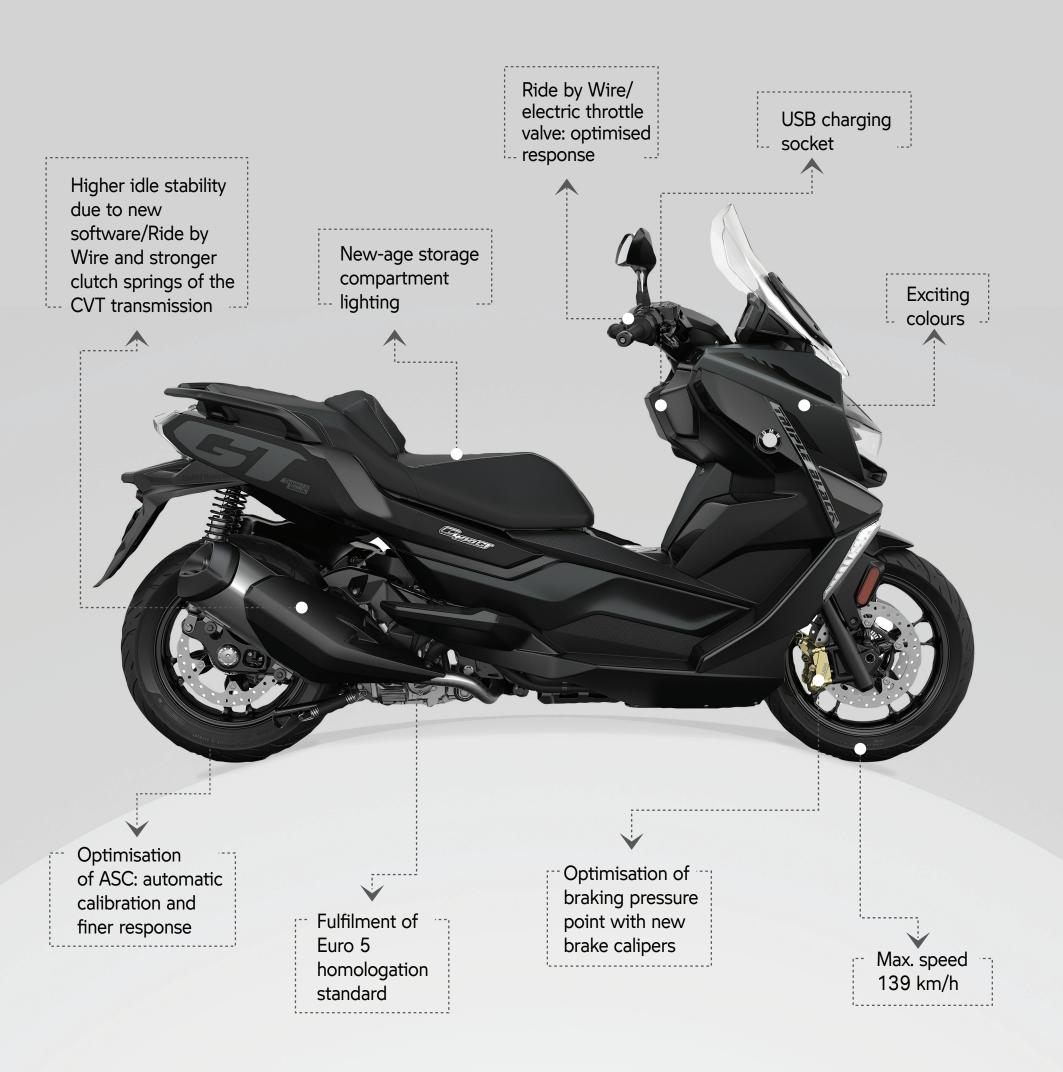

Ride by Wire and a new engine control unit ensure compliance with the current Euro 5 standard with the additional benefit of a faster system responsiveness and a very fine, harmonious throttle response. The C 400 GT is equipped with an additional USB charging box, an automatically calibrating ASC, new brake calipers and an improved position of the storage compartment lighting.

#### **KEY HIGHLIGHTS**

- 1. State-of-the-art LED lighting.
- 2. Good wind and weather protection.
- Connectivity equipment including a high-resolution 6.5" TFT colour display and BMW Motorrad Multi-Controller. Allows for basic navigation, making phone calls and listening to music.
- 4. Perfect functionality, ideal suitabilty for everyday use, comfortable ergonomics.

- Large storage space under the seat for an integral and a half-shell helmet.
- Flexcase can be folded down when the vehicle is stationary, otherwise invisible flex case for more storage space patented by BMW Motorrad.
- Motorcycle acceleration coupled with the agile handling of a scooter.
- Single-cylinder four-stroke engine with drive set swing arm.