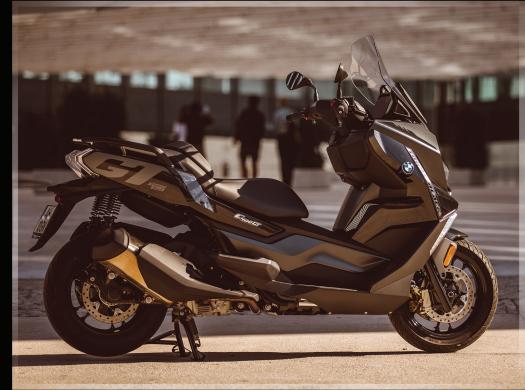

#### **STYLE TRIPLE BLACK**

The combination of the basic colour Blackstorm Metallic with large-area tapes, as well as golden brake calipers, guarantee a cool and valuable appearance.