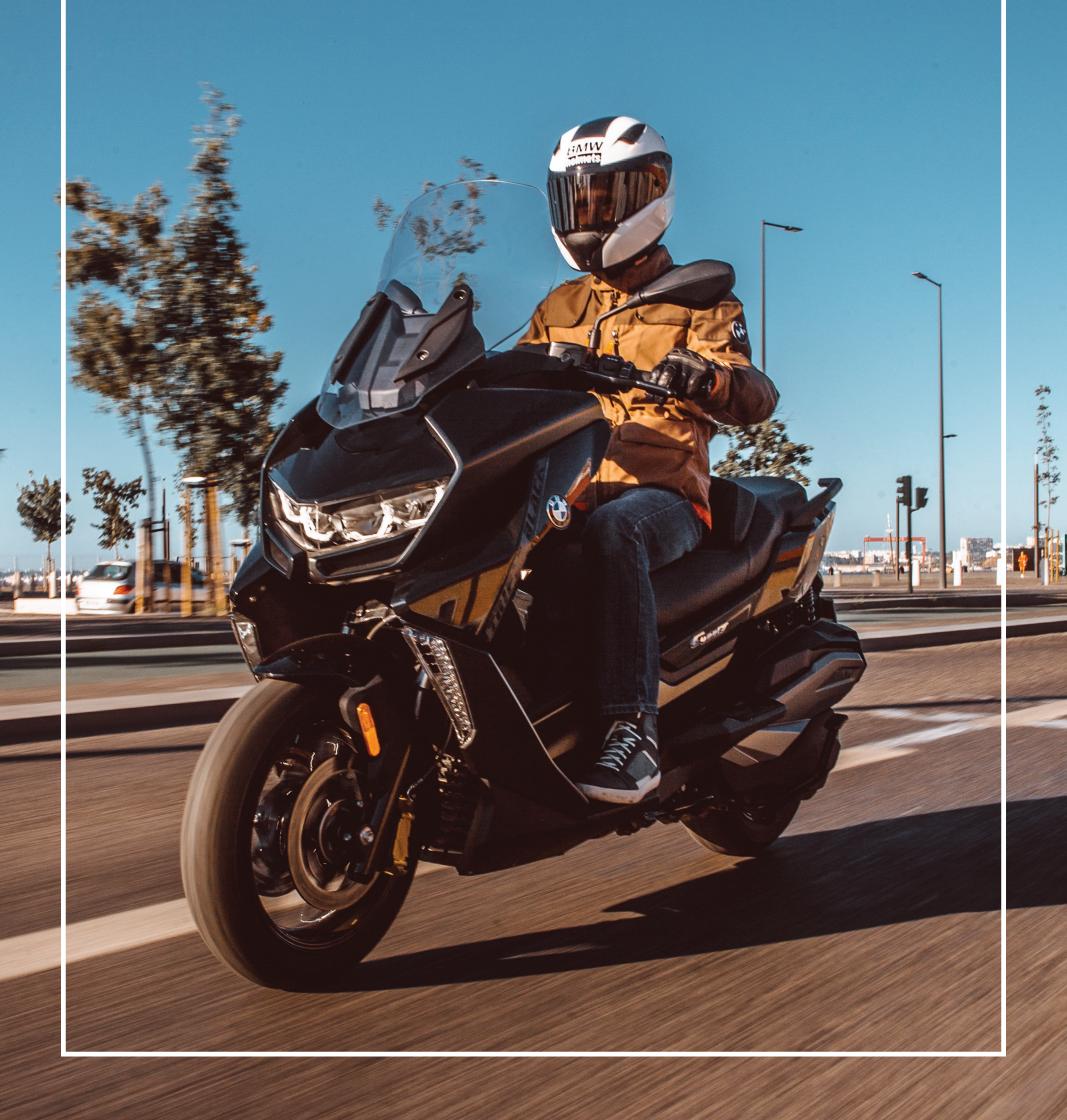

#### ACROSS THE CITY AND FAR BEYOND

#### **KEY HIGHLIGHTS**

- 1. State-of-the-art LED lighting.
- 2. Good wind and weather protection.
- Connectivity equipment including a high-resolution 6.5" TFT colour display and BMW Motorrad Multi-Controller. Allows for basic navigation, making phone calls and listening to music.
- 4. Perfect functionality, ideal suitabilty for everyday use, comfortable ergonomics.