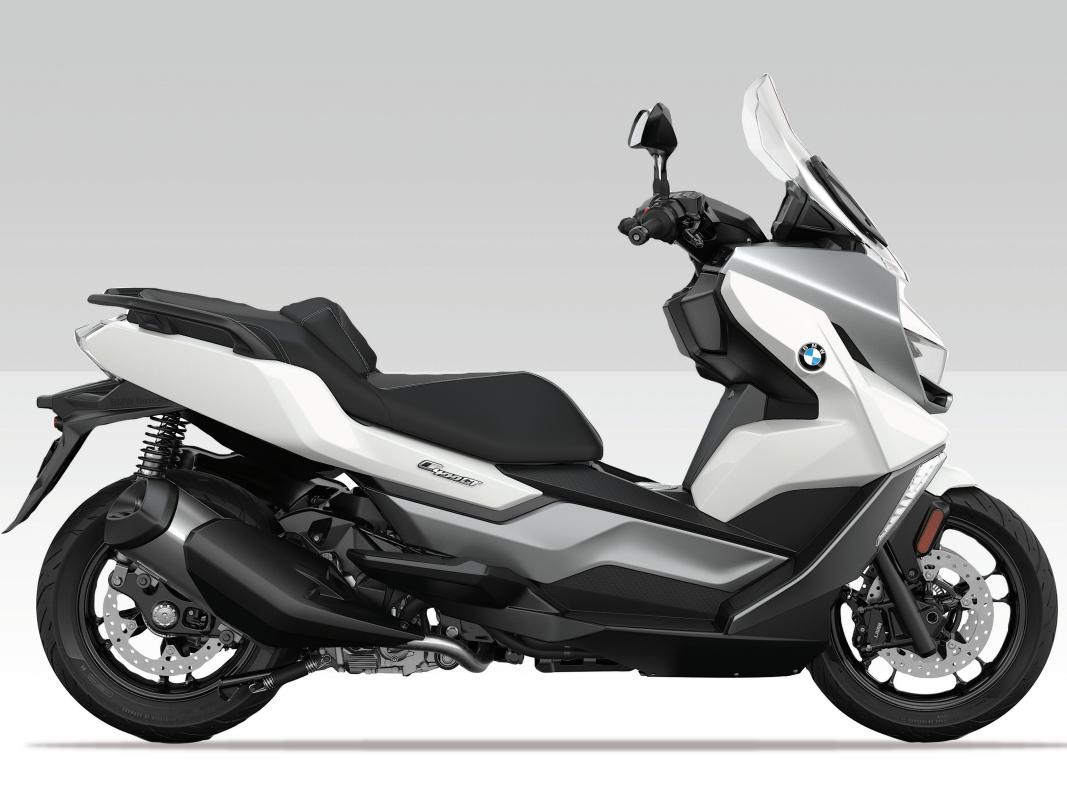

#### **ALPINE WHITE**

The popular colour white for the scooter underlines the classic appearance of the C 400 GT.