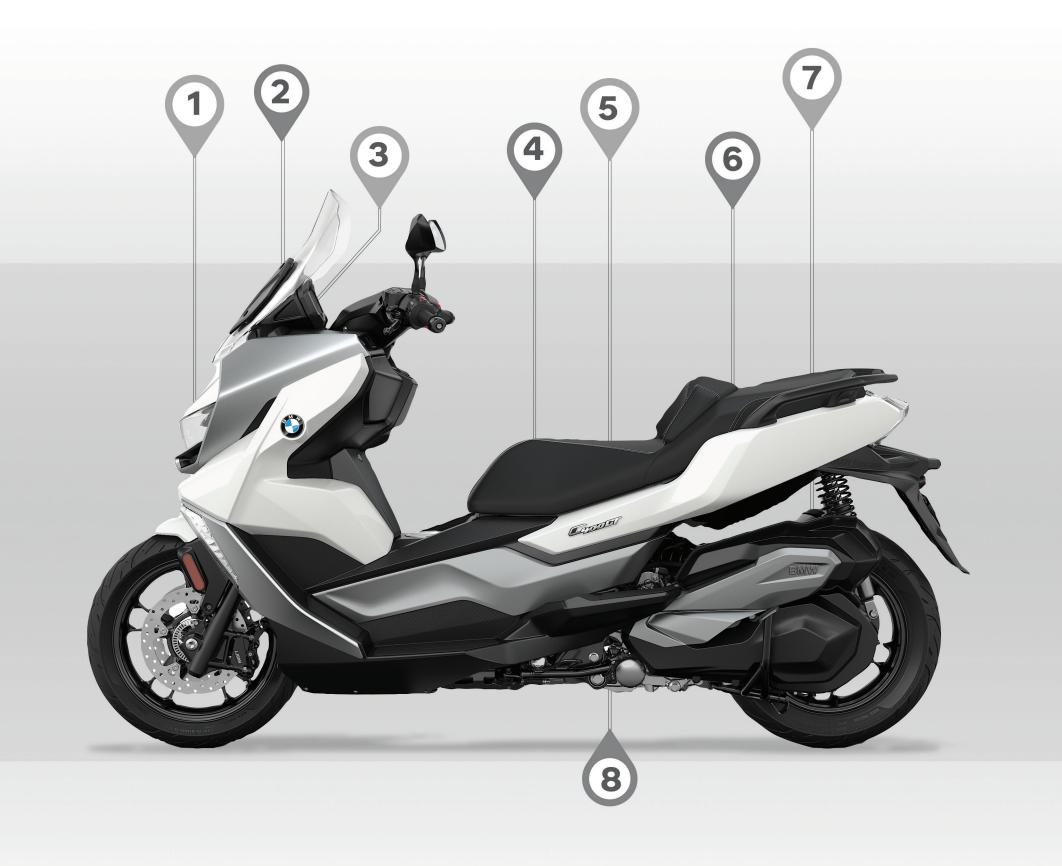

#### **KEY HIGHLIGHTS**

- 1. State-of-the-art LED lighting.
- 2. Good wind and weather protection.
- Connectivity equipment including a high-resolution 6.5" TFT colour display and BMW Motorrad Multi-Controller. Allows for basic navigation, making phone calls and listening to music.
- 4. Perfect functionality, ideal suitabilty for everyday use, comfortable ergonomics.

- Large storage space under the seat for an integral and a half-shell helmet.
- Flexcase can be folded down when the vehicle is stationary, otherwise invisible flex case for more storage space patented by BMW Motorrad.
- Motorcycle acceleration coupled with the agile handling of a scooter.
- Single-cylinder four-stroke engine with drive set swing arm.

#### **KEY FEATURES**